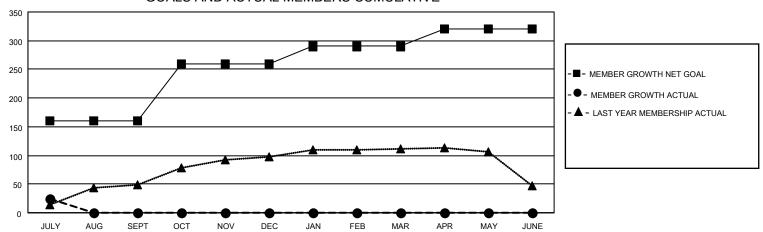

### GOALS AND ACTUAL MEMBERS CUMULATIVE

| DROPPED CLUBS: 0          |    | 20 CLUBS OF 94 ADDED 1 OR MORE<br>NEW MEMBERS | GENDER DISTRIBUTION  MALE 1,614 (62.80%) |              |     |
|---------------------------|----|-----------------------------------------------|------------------------------------------|--------------|-----|
| DROPPED MEMBERS           |    |                                               | FEMALE                                   | 956 (37.20%) |     |
| DECEASED                  | 1  | CLICK HERE FOR CUMULATIVE                     | TOTAL FAMILY UNIT MEMBERS                |              | 332 |
| CLUB CANCELLED 0 OTHER 27 |    | MEMBERSHIP DATA                               | FAMILY MEMBERS PAYING HALF               |              | 181 |
|                           |    |                                               |                                          |              | 101 |
| TOTAL                     | 28 |                                               |                                          |              |     |